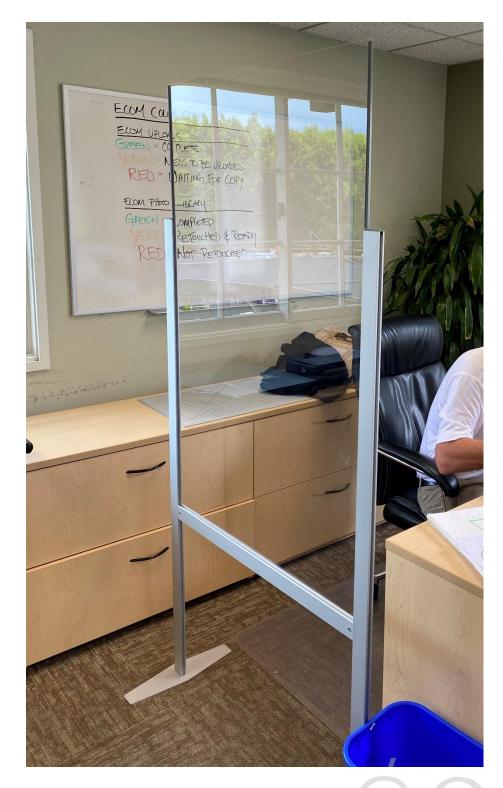

s

#### **Description:**

Social Distancing safety signage and hygiene barriers for all around the office.. Entrance, lobbies, hallways, bathrooms, common areas, offices, warehouse, etc..

#### **Price List Options:**

Call for pricing packages.

#### **Please Contact for more info:**

Stephen Pinette

Pearl Studio 82 Inc.

163 Main Street Suite 4

Medway MA 02053

Ps82.com/reopen

508 533 5582 studio 617 335 4271 mobile



## **Lobby / Reception**







## **Lobby / Reception**







## **Lobby / Reception**







## Office ReOpen – Anti bacterial stations











\*Standard and custom branded available.



### **Partition extensions**







### **Partition extensions**



CUBICLE CLAMP



THIN WALL CLAMP





#### **Common areas**







#### **Common areas**





























## **School Social Distancing Safety Signs**







## Office ReOpen Social Distancing Safety Signs

#### **Outside**







## Office ReOpen Social Distancing Safety Signs

### Outside Wayfinding / Check in











## Office Social Distancing – Materials











\* We build with the highest quality materials using CNC routers and waterjets for precision and smooth finished edges.





Please let me know if we can help with your Re-Opening. Stay Safe.

STEPHEN PINETTE | Founder and Creative

PEARL STUDIO 82 Inc. | A 3D Design & Innovation Studio

163 Main Street | Suite 4 | Medway, MA 02053

508 533 5582 studio | 617 335 4271 cell | ps82.com