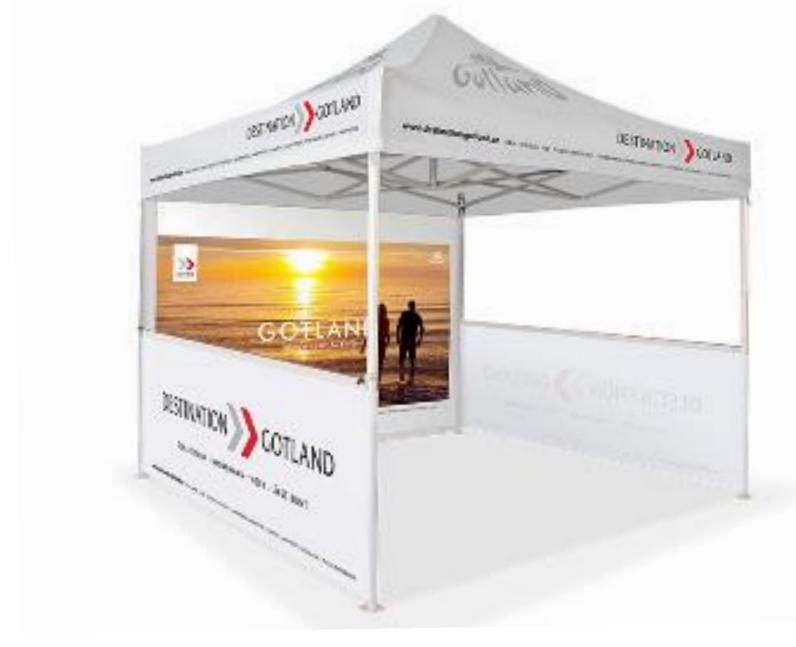

#### **Outside**

## Office ReOpen Social Distancing Safety Signs

### Outside Wayfinding / Check in