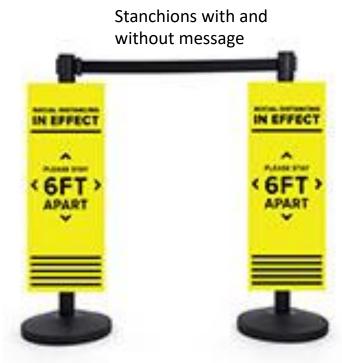

#### **Outside**

## Office ReOpen Social Distancing Safety Signs

### Outside Wayfinding / Check in