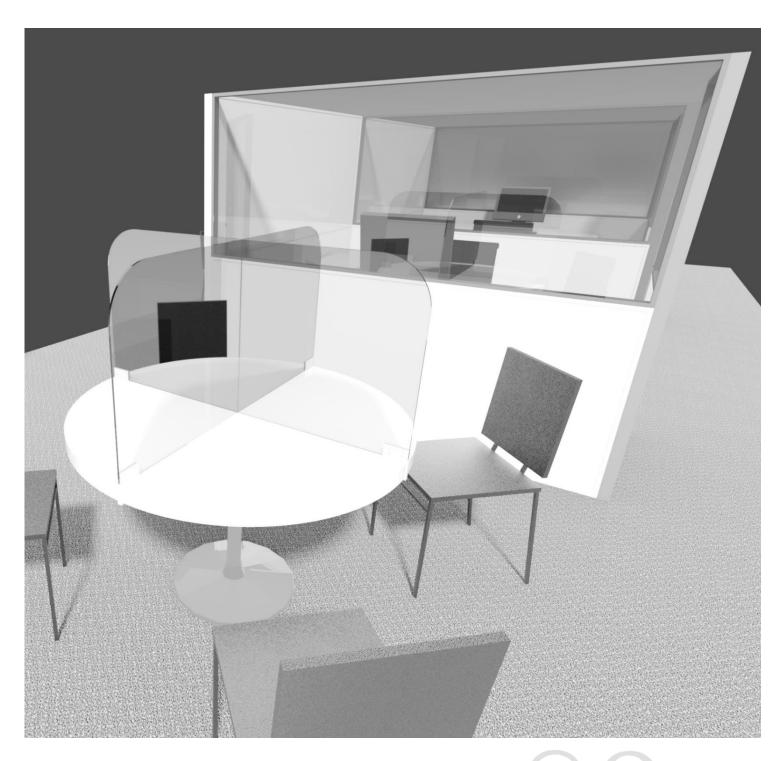

## Office ReOpen Social Distancing Safety Signs

#### **Description:**

Social Distancing safety signage and hygiene barriers for all around the office.. Entrance, lobbies, hallways, bathrooms, common areas, offices, warehouse, etc..

#### **Price List Options:**

Call for pricing packages.

#### **Please Contact for more info:**

Stephen Pinette

Pearl Studio 82 Inc.

163 Main Street Suite 4

Medway MA 02053

Ps82.com/reopen

508 533 5582 studio 617 335 4271 mobile



## **Lobby / Reception**







## **Lobby / Reception**







## **Lobby / Reception**







## Office ReOpen – Anti bacterial stations











\*Standard and custom branded available.



### **Partition extensions**







### **Partition extensions**



CUBICLE CLAMP



THIN WALL CLAMP





#### **Common areas**







#### **Common areas**





























## **School Social Distancing Safety Signs**







## Office ReOpen Social Distancing Safety Signs

#### **Outside**







## Office ReOpen Social Distancing Safety Signs

### Outside Wayfinding / Check in











## Office Social Distancing – Materials











\* We build with the highest quality materials using CNC routers and waterjets for precision and smooth finished edges.





Please let me know if we can help with your Re-Opening. Stay Safe.

STEPHEN PINETTE | Founder and Creative

PEARL STUDIO 82 Inc. | A 3D Design & Innovation Studio

163 Main Street | Suite 4 | Medway, MA 02053

508 533 5582 studio | 617 335 4271 cell | ps82.com