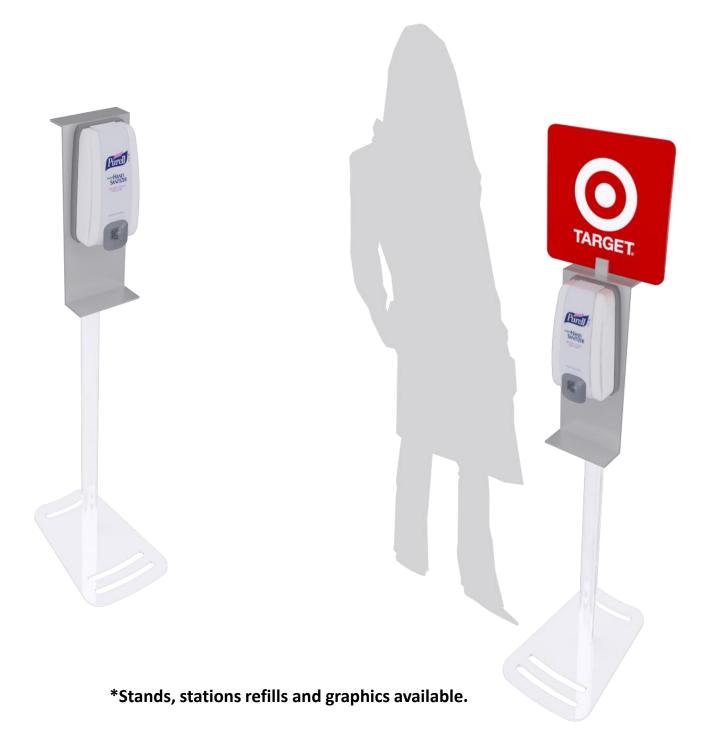

## Office ReOpen – Anti bacterial stations

\*Standard and custom branded available.