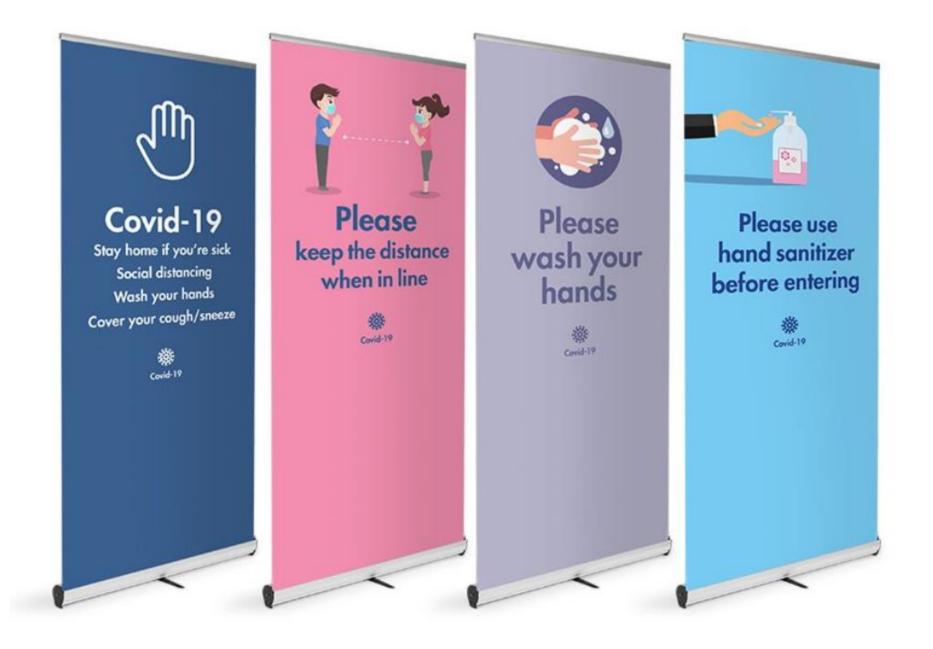

nage and hygiene barriers for all around the office.. Entrance, lobbies, hallways, bathrooms, common areas, offices, warehouse, etc..

#### **Price List Options:**

Call for pricing packages.

#### **Please Contact for more info:**

Stephen Pinette

Pearl Studio 82 Inc.

163 Main Street Suite 4

Medway MA 02053

Ps82.com/reopen

508 533 5582 studio 617 335 4271 mobile



## **Lobby / Reception**







## **Lobby / Reception**







## **Lobby / Reception**







## Office ReOpen – Anti bacterial stations











\*Standard and custom branded available.



### **Partition extensions**







### **Partition extensions**



CUBICLE CLAMP



THIN WALL CLAMP





#### **Common areas**







#### **Common areas**





























## **School Social Distancing Safety Signs**







## Office ReOpen Social Distancing Safety Signs

#### **Outside**







## Office ReOpen Social Distancing Safety Signs

### Outside Wayfinding / Check in











## Office Social Distancing – Materials











\* We build with the highest quality materials using CNC routers and waterjets for precision and smooth finished edges.





Please let me know if we can help with your Re-Opening. Stay Safe.

STEPHEN PINETTE | Founder and Creative

PEARL STUDIO 82 Inc. | A 3D Design & Innovation Studio

163 Main Street | Suite 4 | Medway, MA 02053

508 533 5582 studio | 617 335 4271 cell | ps82.com