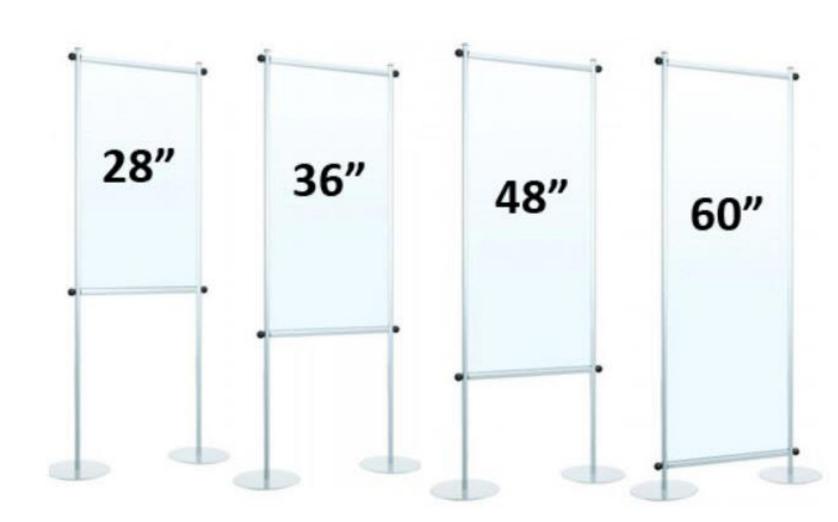

y Signs

#### **Description:**

Social Distancing safety signage and hygiene barriers for all around the office.. Entrance, lobbies, hallways, bathrooms, common areas, offices, warehouse, etc..

#### **Price List Options:**

Call for pricing packages.

#### **Please Contact for more info:**

Stephen Pinette

Pearl Studio 82 Inc.

163 Main Street Suite 4

Medway MA 02053

Ps82.com/reopen

508 533 5582 studio 617 335 4271 mobile



## **Lobby / Reception**







## **Lobby / Reception**







## **Lobby / Reception**







## Office ReOpen – Anti bacterial stations











\*Standard and custom branded available.



### **Partition extensions**







### **Partition extensions**



CUBICLE CLAMP



THIN WALL CLAMP





#### **Common areas**







#### **Common areas**





























## **School Social Distancing Safety Signs**







## Office ReOpen Social Distancing Safety Signs

#### **Outside**







## Office ReOpen Social Distancing Safety Signs

### Outside Wayfinding / Check in











## Office Social Distancing – Materials











\* We build with the highest quality materials using CNC routers and waterjets for precision and smooth finished edges.





Please let me know if we can help with your Re-Opening. Stay Safe.

STEPHEN PINETTE | Founder and Creative

PEARL STUDIO 82 Inc. | A 3D Design & Innovation Studio

163 Main Street | Suite 4 | Medway, MA 02053

508 533 5582 studio | 617 335 4271 cell | ps82.com