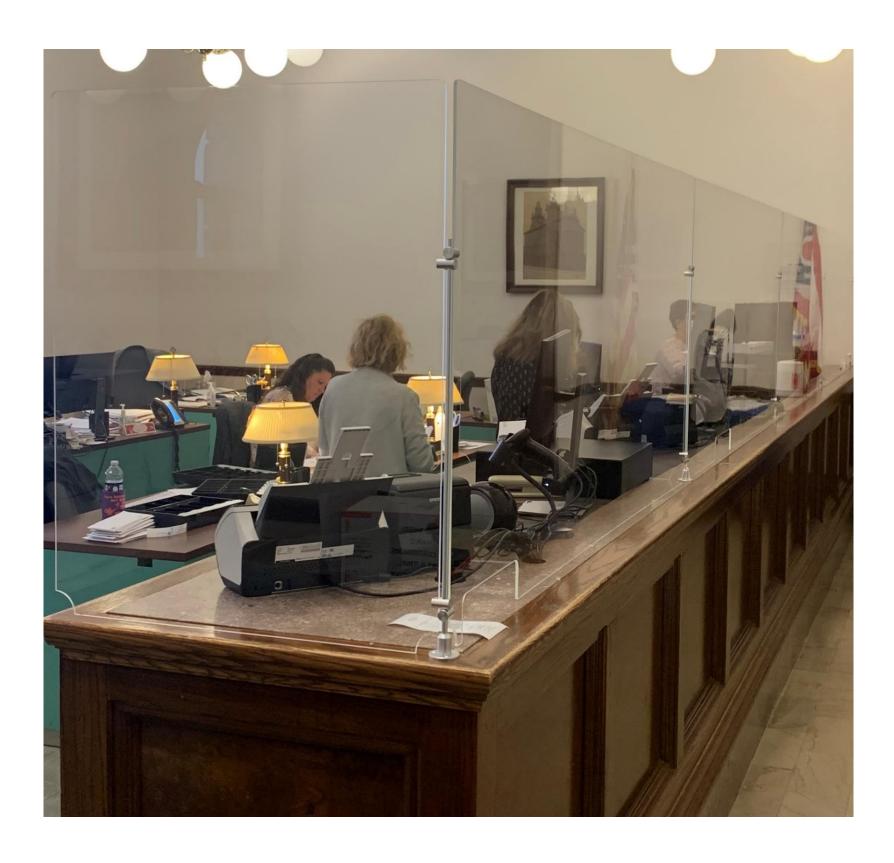

# ReOpen Pearl Studio 82 Inc. helping Business's **ReOpen and comply with Safety Standards**

## Office ReOpen Social Distancing Safety Signs

#### **Description:**

Social Distancing safety signage and hygiene barriers for all around the office.. Entrance, lobbies, hallways, bathrooms, common areas, offices, warehouse, etc..

#### **Price List Options:**

Call for pricing packages.

#### **Please Contact for more info:**

Stephen Pinette

Pearl Studio 82 Inc.

163 Main Street Suite 4

Medway MA 02053

Ps82.com/reopen

508 533 5582 studio 617 335 4271 mobile



## **Lobby / Reception**







## **Lobby / Reception**







## **Lobby / Reception**







## Office ReOpen – Anti bacterial stations











\*Standard and custom branded available.



### **Partition extensions**







### **Partition extensions**



CUBICLE CLAMP



THIN WALL CLAMP





#### **Common areas**







#### **Common areas**





























## **School Social Distancing Safety Signs**







## Office ReOpen Social Distancing Safety Signs

#### **Outside**







## Office ReOpen Social Distancing Safety Signs

### Outside Wayfinding / Check in











## Office Social Distancing – Materials











\* We build with the highest quality materials using CNC routers and waterjets for precision and smooth finished edges.





Please let me know if we can help with your Re-Opening. Stay Safe.

STEPHEN PINETTE | Founder and Creative

PEARL STU