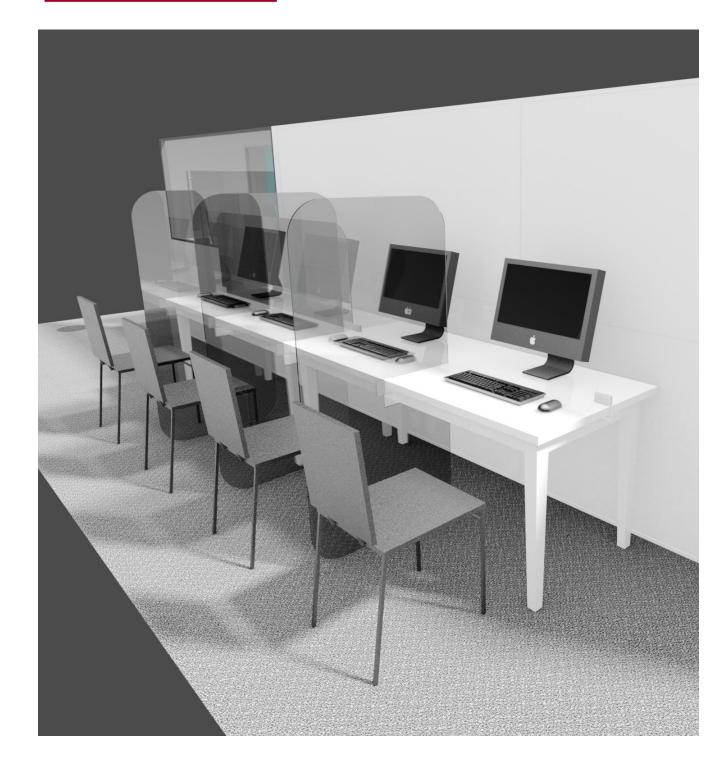

*

## Office ReOpen Social Distancing Safety Signs

#### **Description:**

Social Distancing safety signage and hygiene barriers for all around the office.. Entrance, lobbies, hallways, bathrooms, common areas, offices, warehouse, etc..

#### **Price List Options:**

Call for pricing packages.

#### **Please Contact for more info:**

Stephen Pinette

Pearl Studio 82 Inc.

163 Main Street Suite 4

Medway MA 02053

Ps82.com/reopen

508 533 5582 studio 617 335 4271 mobile



## **Lobby / Reception**







## **Lobby / Reception**







## **Lobby / Reception**







## Office ReOpen – Anti bacterial stations











\*Standard and custom branded available.



### **Partition extensions**







### **Partition extensions**



CUBICLE CLAMP



THIN WALL CLAMP





#### **Common areas**







#### **Common areas**





























## **School Social Distancing Safety Signs**







## Office ReOpen Social Distancing Safety Signs

#### **Outside**







## Office ReOpen Social Distancing Safety Signs

### Outside Wayfinding / Check in











## Office Social Distancing – Materials











\* We build with the highest quality materials using CNC routers and waterjets for precision and smooth finished edges.





Please let me know if we can help with your Re-Opening. Stay Safe.

STEPHEN PINETTE | Founder and Creative

PEARL STUDIO 82 Inc. | A 3D Design & Innovation Studio

163 Main Street | Suite 4 | Medway, MA 02053

508 533 5582 studio | 617 335 4271 cell | ps82.com