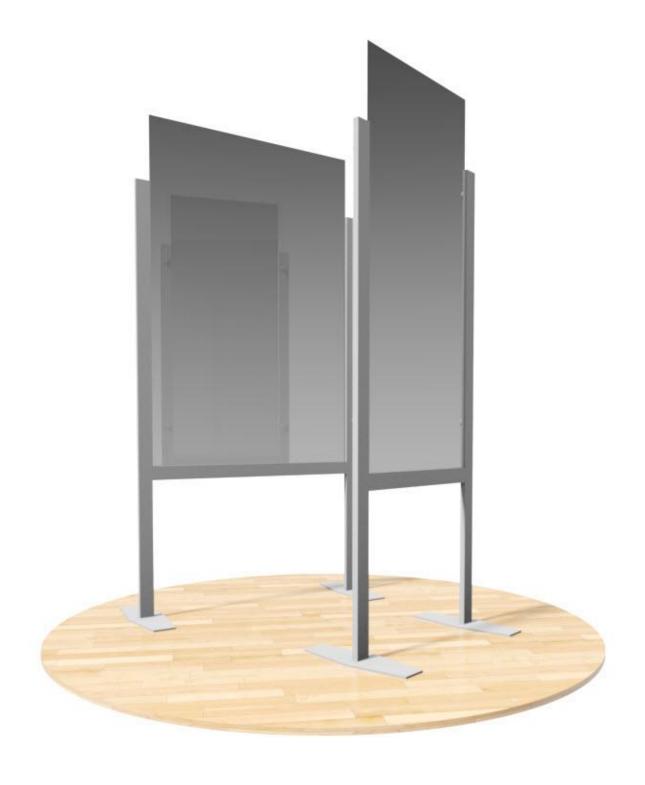

gns

#### **Description:**

Social Distancing safety signage and hygiene barriers for all around the office.. Entrance, lobbies, hallways, bathrooms, common areas, offices, warehouse, etc..

#### **Price List Options:**

Call for pricing packages.

#### **Please Contact for more info:**

Stephen Pinette

Pearl Studio 82 Inc.

163 Main Street Suite 4

Medway MA 02053

Ps82.com/reopen

508 533 5582 studio 617 335 4271 mobile



## **Lobby / Reception**







## **Lobby / Reception**







## **Lobby / Reception**







## Office ReOpen – Anti bacterial stations











\*Standard and custom branded available.



### **Partition extensions**







### **Partition extensions**



CUBICLE CLAMP



THIN WALL CLAMP





#### **Common areas**







#### **Common areas**





























## **School Social Distancing Safety Signs**







## Office ReOpen Social Distancing Safety Signs

#### **Outside**







## Office ReOpen Social Distancing Safety Signs

### Outside Wayfinding / Check in











## Office Social Distancing – Materials











\* We build with the highest quality materials using CNC routers and waterjets for precision and smooth finished edges.





Please let me know if we can help with your Re-Opening. Stay Safe.

STEPHEN PINETTE | Founder and Creative

PEARL STUDIO 82 Inc. | A 3D Design & Innovation Studio

163 Main Street | Suite 4 | Medway, MA 02053

508 533 5582 studio | 617 335 4271 cell | ps82.com