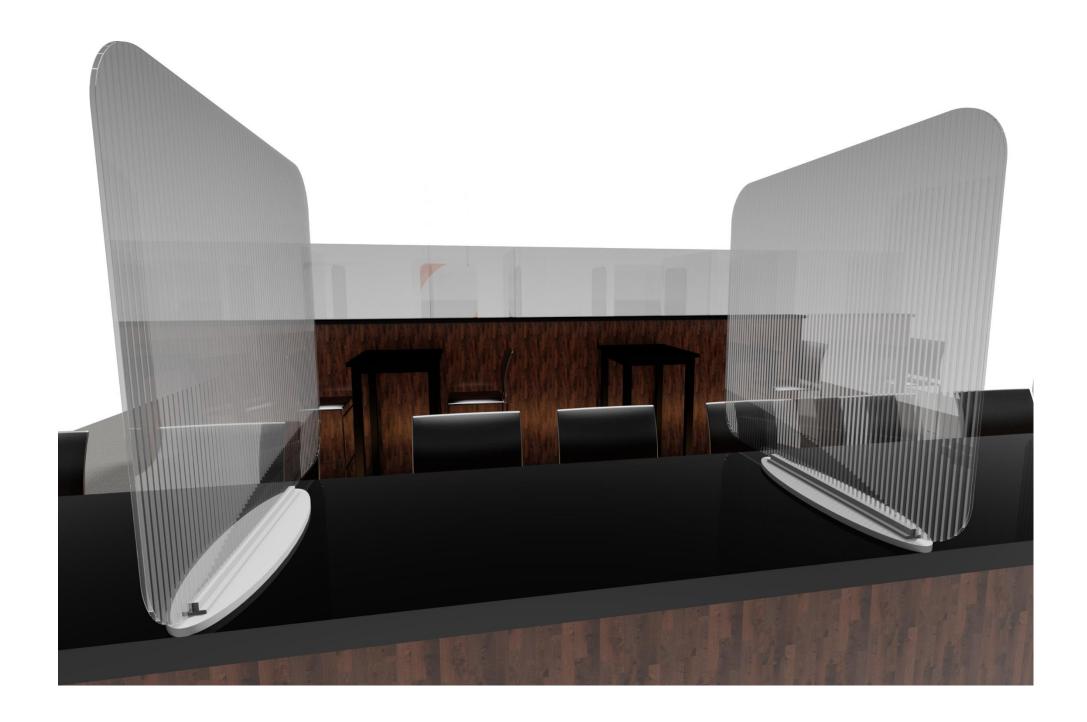

stancing Safety Signs

#### **Description:**

Social Distancing safety signage and hygiene barriers for all around the office.. Entrance, lobbies, hallways, bathrooms, common areas, offices, warehouse, etc..

#### **Price List Options:**

Call for pricing packages.

#### **Please Contact for more info:**

Stephen Pinette

Pearl Studio 82 Inc.

163 Main Street Suite 4

Medway MA 02053

Ps82.com/reopen

508 533 5582 studio 617 335 4271 mobile



## **Lobby / Reception**







## **Lobby / Reception**







## **Lobby / Reception**







## Office ReOpen – Anti bacterial stations











\*Standard and custom branded available.



### **Partition extensions**







### **Partition extensions**



CUBICLE CLAMP



THIN WALL CLAMP





#### **Common areas**







#### **Common areas**





























## **School Social Distancing Safety Signs**







## Office ReOpen Social Distancing Safety Signs

#### **Outside**







## Office ReOpen Social Distancing Safety Signs

### Outside Wayfinding / Check in











## Office Social Distancing – Materials











\* We build with the highest quality materials using CNC routers and waterjets for precision and smooth finished edges.





Please let me know if we can help with your Re-Opening. Stay Safe.

STEPHEN PINETTE | Founder and Creative

PEARL STUDIO 82 Inc. | A 3D Design & Innovation Studio

163 Main Street | Suite 4 | Medway, MA 02053

508 533 5582 studio | 617 335 4271 cell | ps82.com