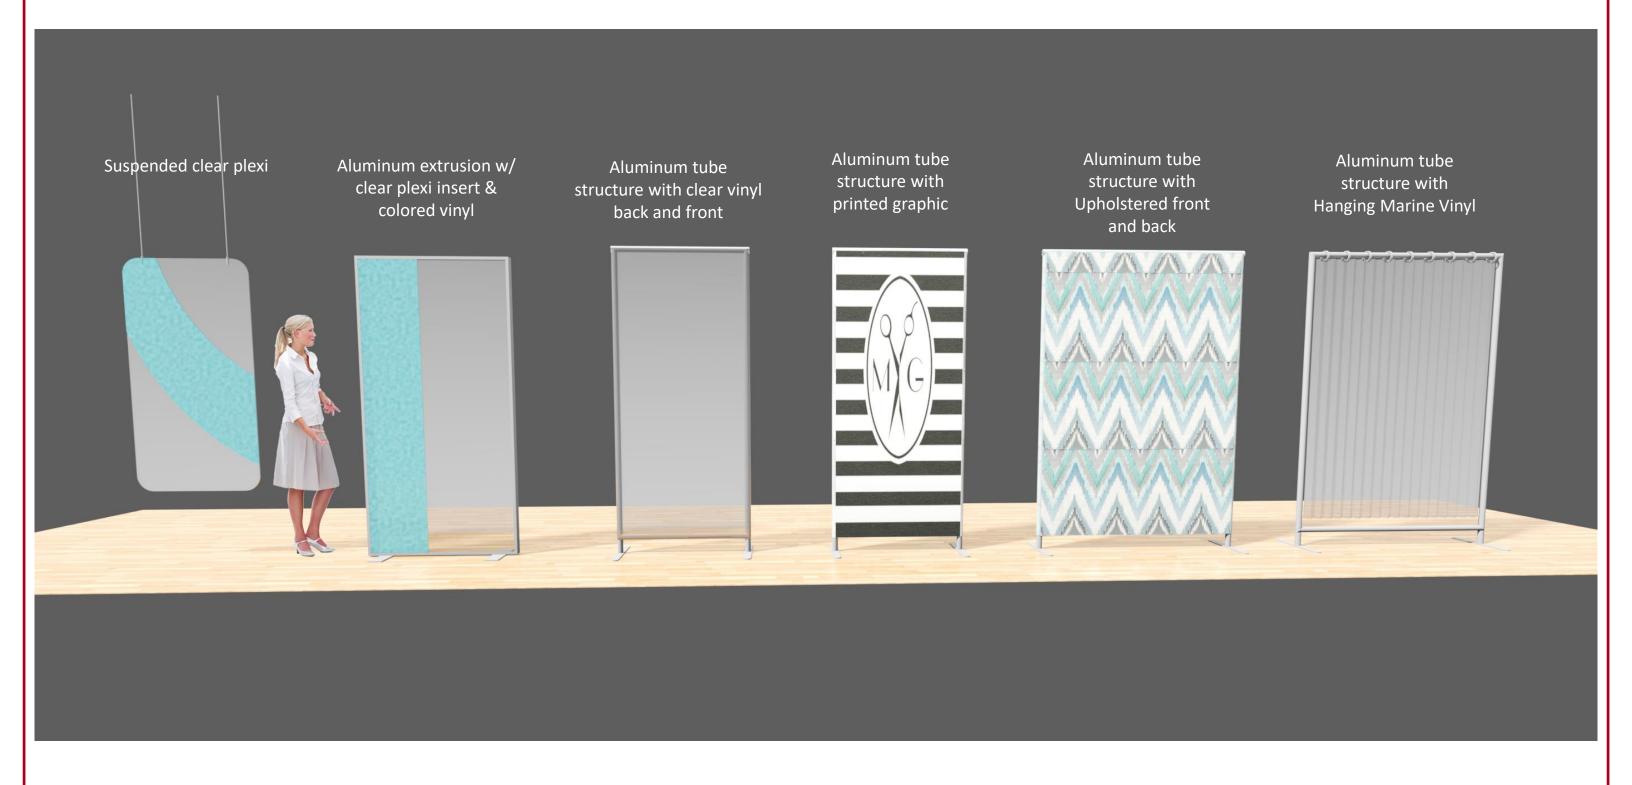

## Office Social Distancing – Materials

\* We build with the highest quality materials using CNC routers and waterjets for precision and smooth finished edges.

Please let me know if we can help with your Re-Opening. Stay Safe.