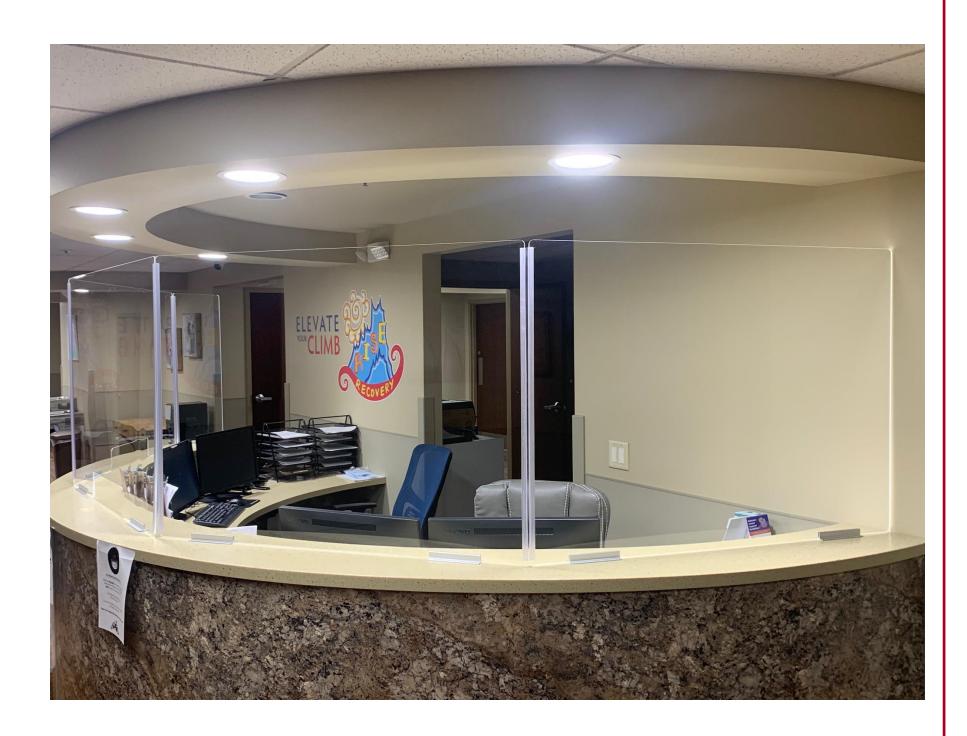

# ReOpen Pearl Studio 82 Inc. helping Business's **ReOpen and comply with Safety Standards**

## Office ReOpen Social Distancing Safety Signs

#### **Description:**

Social Distancing safety signage and hygiene barriers for all around the office.. Entrance, lobbies, hallways, bathrooms, common areas, offices, warehouse, etc..

#### **Price List Options:**

Call for pricing packages.

#### **Please Contact for more info:**

Stephen Pinette

Pearl Studio 82 Inc.

163 Main Street Suite 4

Medway MA 02053

Ps82.com/reopen

508 533 5582 studio 617 335 4271 mobile



## **Lobby / Reception**







## **Lobby / Reception**







## **Lobby / Reception**







## Office ReOpen – Anti bacterial stations











\*Standard and custom branded available.



### **Partition extensions**







### **Partition extensions**



CUBICLE CLAMP



THIN WALL CLAMP





#### **Common areas**







#### **Common areas**





























## **School Social Distancing Safety Signs**







## Office ReOpen Social Distancing Safety Signs

#### **Outside**







## Office ReOpen Social Distancing Safety Signs

### Outside Wayfinding / Check in











## Office Social Distancing – Materials











\* We build with the highest quality materials using CNC routers and waterjets for precision and smooth finished edges.





Please let me know if we can help with your Re-Opening. Stay Safe.

STEPHEN PINETTE |