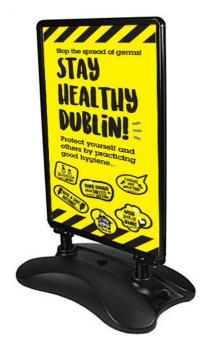

#### **Outside**

## Office ReOpen Social Distancing Safety Signs

### Outside Wayfinding / Check in